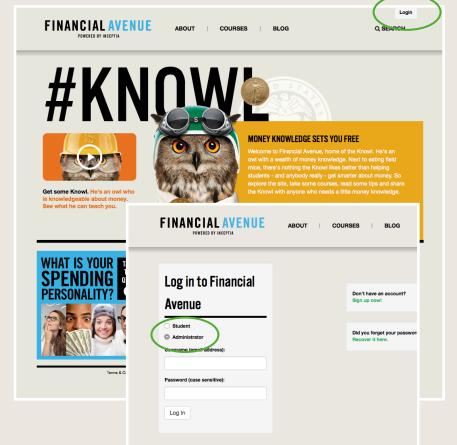

#### ACCESSING YOUR FINANCIAL AVENUE ACCOUNT

Go to
www.FinancialAvenue.org
and click Login.

- 2 Then, click on Administrator in the Log In box (shown on the right).
- Enter your Email Address and Password, and select Log In.

#### WHAT YOU'LL SEE

After logging in, the Getting Started page will provide you with tools to learn more about the program, including:

- This guide
- Student registration resources, including a guide and PowerPoint tutorial
- Video tutorials on navigating and using the administrator toolkit