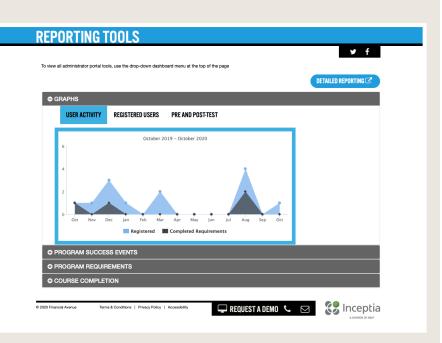

#### REVIEW STUDENT PERFORMANCE

After selecting **"Reporting Tools"** from the Dashboard menu, the first screen to appear reflects a snapshot of overall program success. You may expand these sections for quick, high-level data regarding user activity within Financial Avenue: how many students have registered, how many have completed all program requirements (set by the school), and the average pre and posttest scores for each course. Viewing student activity can help track peak engagement periods within the year and can also help prepare for future academic year planning.

In order to view specific student performance information, click on **Detailed Reporting** in the upper right hand corner.

\*Users may need to enable pop-up blockers for the screen to appear. <page-header>