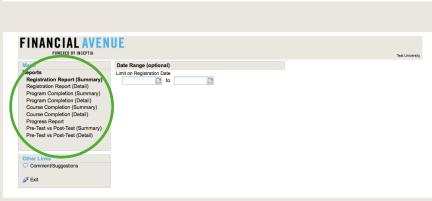

Once there, you will be able to select from a variety of reporting options:

#### **REPORT OPTIONS**

This reference list will help you determine which report best suits your needs:

- Registration Report: A count of all users who have created an account (registered users total).
- · Program Completion: A count of all users who have met the program requirements.
- **Course Completion**: A count of users that have completed the selected course(s) with the minimum grade required, and the average grade of users for each course.
- **Progress Report**: A listing of each user that has not yet completed the program requirements: including name, email, ID, and scores with test dates for each required class. Downloadable in Excel. \*This report can be used in tandem with the Program Completion Report. This report will show administrators who hasn't completed all of the set requirements yet. Once a user completes all requirements, they move to the Program Completion Report.
- **Pre-Test vs. Post-Test**: A count of users that have completed the selected course(s), including pre-test and post-test average scores as well as percent difference for each course.