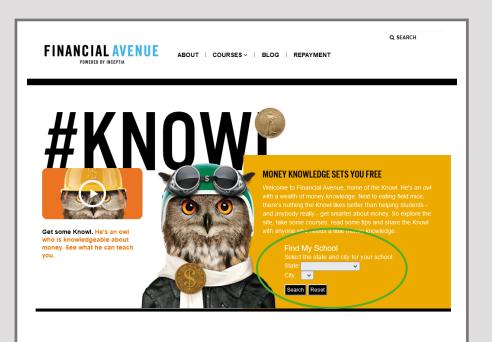

#### **BEGIN YOUR JOURNEY**

Get started by setting up your account:

Select your school's city and state, then choose your school from the options presented. This will take you to your school's custom login page.