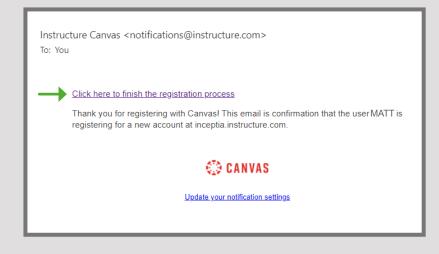

### **FINANCIAL AVENUE USER GUIDE**

3 Enter valid email address and select "I am a new user." Input your full name, agree to the use policy, and click "Enroll in course."

Canvas will send a confirmation link to the email you provided. You must click the link in this email to complete registration and choose your password.